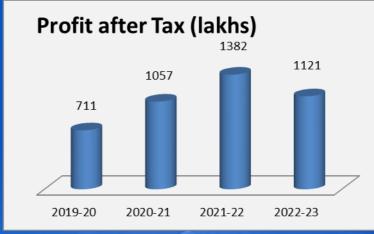

### Financial performance at a Glance

### **Financial progress**

- Continuing shareholder wealth maximization, the company paid a dividend (30% in FY23). On an average more than 20%+ dividend paid since last 15 years
- Significant growth in TIN centers from 27715 centers in March 22 to 42739 centers by end of March 2024.
- E-Gov has delivered excellent results

### **Financial Metrics**

| Particulars                   | Q3 FY24<br>(In Lakhs) | Q2 FY24<br>(In Lakhs) | Q3 FY23<br>(In Lakhs) | Year Ending<br>FY23 (In<br>Lakhs) |
|-------------------------------|-----------------------|-----------------------|-----------------------|-----------------------------------|
| Revenue<br>From<br>Operations | 1359.34               | 1525.99               | 1330.15               | 5460.57                           |
| Other<br>Income               | 76.74                 | 68.47                 | 95.02                 | 420.9                             |
| Total Income                  | 1436.08               | 1594.66               | 1425.18               | 5880.95                           |
| Profit for the period         | 285.45                | 245.78                | 374.89                | 1125.28                           |