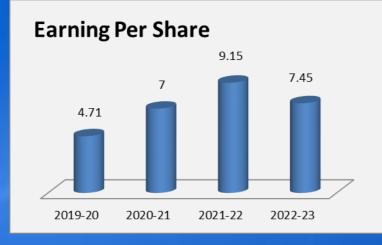

** 



# **Key Managerial Personnel**

- Dr. P. Madhu
- Mr. N. Ramu
- Mrs. M. Srividya
- Mr. M. Murali
- Mr. V. Srinivas
- Mr. G. Mohana Rao
- Mr. N. Kamal N Reddy
- Mr. KVS Rama Krishna
- Mr. KSV Ramesh Babu
- Mr. Y. Samba Murthy
- Mr. K. Sudhakar
- Mr. K Krishna Prasad
- Mr. K. Mohana Rao
- Mr. D. Nagaraju

**Director – Sales Director Finance & CFO Company Secretary & Compliance Officer General Manager Operations** General Manager – IT Sr. Project Leader - Software **Deputy General Manager – Finance Deputy General Manager – Operations Deputy General Manager - IT** Asst. General Manager - Marketing Asst. General Manager - Surveillance Asst. General Manager – Legal Sr. Manager – Inspection Sr. Technical Analyst

#### **E-Governance Centers**



### Financial performance at a Glance













### **Financial progress**



- Continuing shareholder wealth maximization, the company paid a dividend (30% in FY23). On an average more than 20%+ dividend paid since last 15 years
- Significant growth in TIN centers from 27715 centers in March 22 to 42739 centers by end of March 2024.
- E-Gov has delivered excellent results

### **Financial Metrics**

| Particulars                   | Q3 FY24<br>(In Lakhs) | Q2 FY24<br>(In Lakhs) | Q3 FY23<br>(In Lakhs) | Year Ending<br>FY23 (In<br>Lakhs) |
|-------------------------------|-----------------------|-----------------------|-----------------------|-----------------------------------|
| Revenue<br>From<br>Operations | 1359.34               | 1525.99               | 1330.15               | 5460.57                           |
| Other<br>I