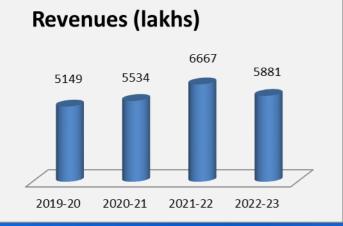

### **Financial Metrics**

| Particulars                   | Q3 FY24<br>(In Lakhs) | Q2 FY24<br>(In Lakhs) | Q3 FY23<br>(In Lakhs) | Year Ending<br>FY23 (In<br>Lakhs) |
|-------------------------------|-----------------------|-----------------------|-----------------------|-----------------------------------|
| Revenue<br>From<br>Operations | 1359.34               | 1525.99               | 1330.15               | 5460.57                           |
| Other<br>Income               | 76.74                 | 68.47                 | 95.02                 | 420.9                             |
| Total Income                  | 1436.08               | 1594.66               | 1425.18               | 5880.95                           |
| Profit for the period         | 285.45                | 245.78                | 374.89                | 1125.28                           |