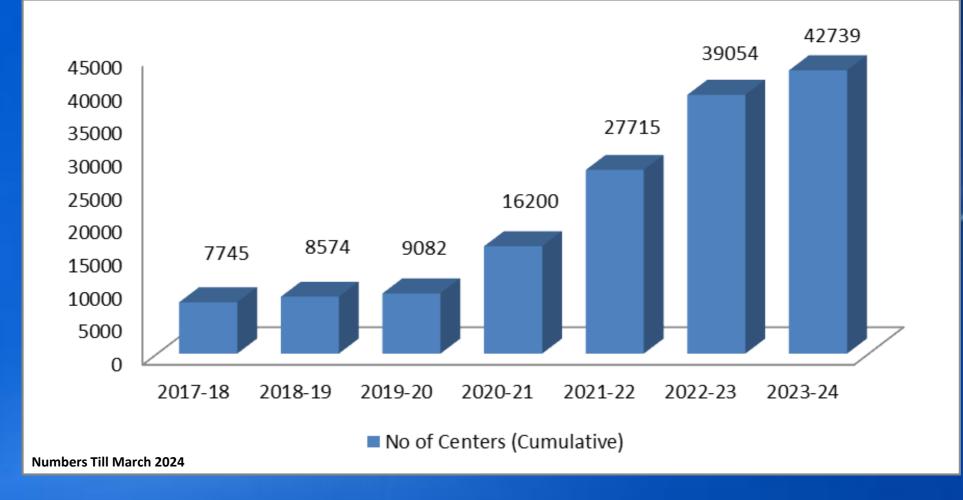

#### **Operating companies**

Steel City Commodities (P) Ltd (Subsidiary of Steel City Securities)

Steel City Financial Services (P) Ltd (Part of Group company)

**Geographical presence of TIN centers** 

### **Financial progress**

- Continuing shareholder wealth maximization, the company paid a dividend (30% in FY23). On an average more than 20%+ dividend paid since last 15 years
- Significant growth in TIN centers from 27715 centers in March 22 to 42739 centers by end of March 2024.
- E-Gov has delivered excellent results