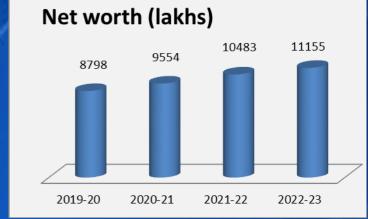

### Financial performance at a Glance

### **Financial progress**

- Continuing shareholder wealth maximization, the company paid a dividend (30% in FY23). On an average more than 20%+ dividend paid since last 15 years
- Significant growth in TIN centers from 27715 centers in March 22 to 42739 centers by end of March 2024.
- E-Gov has delivered excellent results