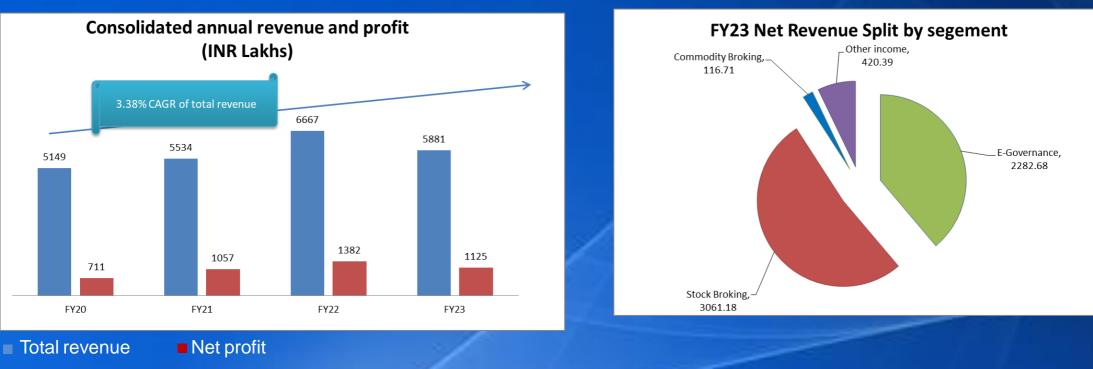

### Financial performance at a Glance

### **Financial progress**

- Continuing shareholder wealth maximization, the company paid a dividend (30% in FY23). On an average more than 20%+ dividend paid since last 15 years
- Significant growth in TIN centers from 27715 centers in March 22 to 42739 centers by end of March 2024.
- E-Gov has delivered excellent results

### **Financial Metrics**

| Particulars                   | Q3 FY24<br>(In Lakhs) | Q2 FY24<br>(In Lakhs) | Q3 FY23<br>(In Lakhs) | Year Ending<br>FY23 (In<br>Lakhs) |
|-------------------------------|-----------------------|-----------------------|-----------------------|-----------------------------------|
| Revenue<br>From<br>Operations | 1359.34               | 1525.99               | 1330.15               | 5460.57                           |
| Other<br>Income               | 76.74                 | 68.47                 | 95.02                 | 420.9                             |
| Total Income                  | 1436.08               | 1594.66               | 1425.18               | 5880.95                           |
| Profit for the period         | 285.45                | 245.78                | 374.89                | 1125.28                           |