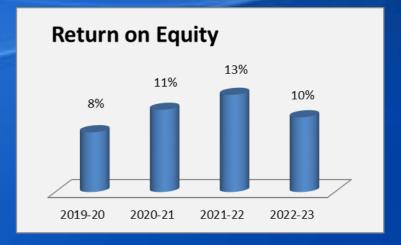

# **Key Managerial Personnel**

- Dr. P. Madhu
- Mr. N. Ramu
- Mrs. M. Srividya
- Mr. M. Murali
- Mr. V. Srinivas
- Mr. G. Mohana Rao
- Mr. N. Kamal N Reddy
- Mr. KVS Rama Krishna
- Mr. KSV Ramesh Babu
- Mr. Y. Samba Murthy
- Mr. K. Sudhakar
- Mr. K Krishna Prasad
- Mr. K. Mohana Rao
- Mr. D. Nagaraju

**Director – Sales Director Finance & CFO Company Secretary & Compliance Officer General Manager Operations** General Manager – IT Sr. Project Leader - Software **Deputy General Manager – Finance Deputy General Manager – Operations Deputy General Manager - IT** Asst. General Manager - Marketing Asst. General Manager - Surveillance Asst. General Manager – Legal Sr. Manager – Inspection Sr. Technical Analyst

#### **E-Governance Centers**



### Financial performance at a Glance













### **Financial progress**



- Continuing shareholder wealth maximization, the company paid a dividend (30% in FY23). On an average more than 20%+ dividend paid since last 15 years
- Significant growth in TIN centers from 27715 centers in March 22 to 42739 centers by end of March 2024.
- E-Gov has delivered excellent results

### **Financial Metrics**

| Particulars                   | Q3 FY24<br>(In Lakhs) | Q2 FY24<br>(In Lakhs) | Q3 FY23<br>(In Lakhs) | Year Ending<br>FY23 (In<br>Lakhs) |
|-------------------------------|-----------------------|-----------------------|-----------------------|-----------------------------------|
| Revenue<br>From<br>Operations | 1359.34               | 1525.99               | 1330.15               | 5460.57                           |
| Other<br>Inc