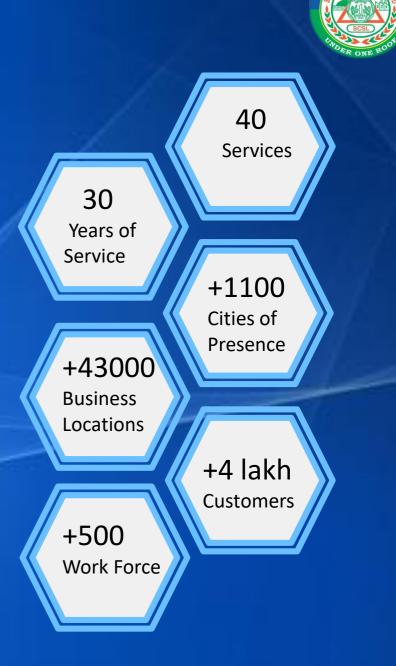

#### **Company Snapshot**

Incorporated in 1995, Steel City Securities is a leading Financial Services Company with leadership position in e-governance services pan India.

We have diversified business portfolio covering Capital Market services, e-Governance services such as PAN,ETDS,TAN,24G etc., Mutual Funds, NPS, IPOs & Corporate Fixed Deposits, Currency Trading, Commodity Broking, Insurance Distribution, credit card services & NBFC services

### **Our Presence**

#### **Branch Offices**