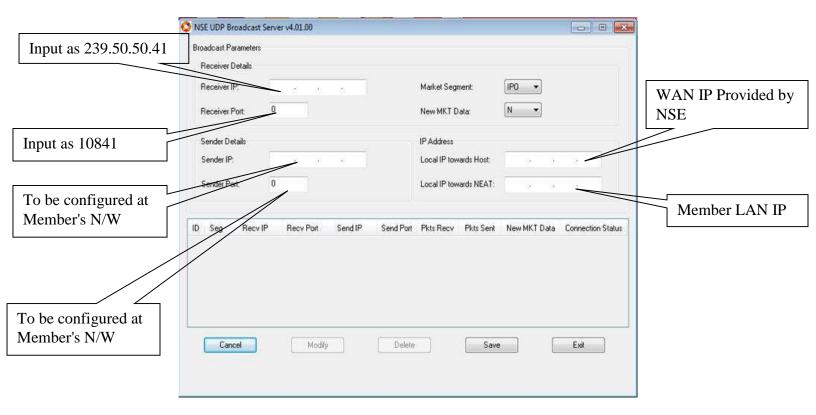

Configuring TAP Software windows version 1.1.5 /1.1.7 & Linux – Version 7.0.9 / 7.0.11:

**Configuring NSE UDP server:** (For Broadcast Data Connection)

| _ 0 0                       |              | / |
|-----------------------------|--------------|---|
| Receiving Multicast Address | 239.50.50.41 |   |
| Receiving UDP Port          | 10841        |   |