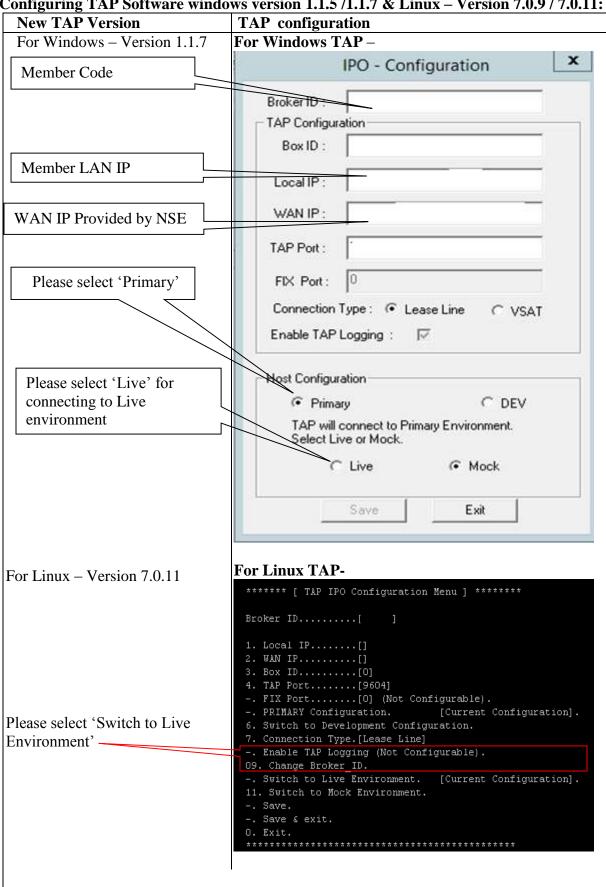

Configuring TAP Software windows version 1.1.5 /1.1.7 & Linux – Version 7.0.9 / 7.0.11:

**Configuring NSE UDP server:** (For Broadcast Data Connection)

| _ 0 0                       |              | / |
|-----------------------------|--------------|---|
| Receiving Multicast Address | 239.50.50.41 |   |
| Receiving UDP Port          | 10841        |   |